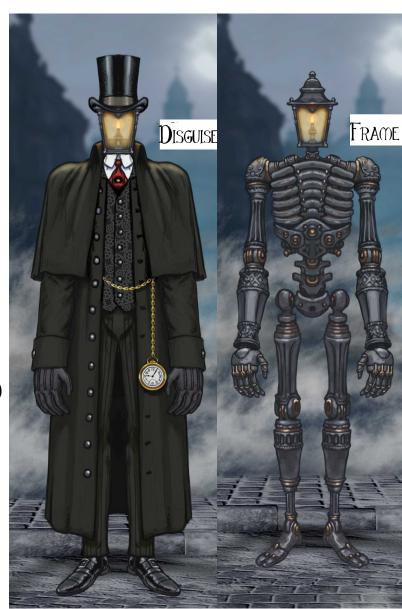

## WATCHTOWER

Little Wade's partner. Bodyguard.

- Mysterious, mechanical man
- CHARACTER TRAITS
  - Fearless
  - Loyal
  - Gentle with children (and animals)
  - Protective
  - Ferocious Warrior
  - Tireless and Persistent

Watchtower's Hat is magical it creates an illusion over his face so he can hide from people

## Little Wade's partner. Bodyguard.

- Mysterious, mechanical man
- Little Wade's best friend and partner
- STRENGTHS
  - Incredibly strong
  - Fearless and a great fighter
  - Very difficult to defeat or destroy
- WEAKNESSES
  - Has to stay hidden
  - Slow and awkward
  - Can't Speak