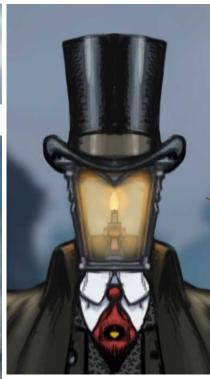

Watchtower's Hat is magical it creates an illusion over his face so he can hide from people