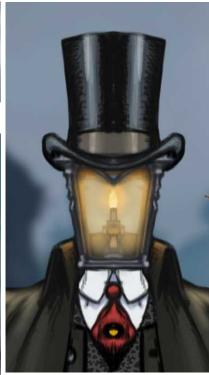

Watchtower's Hat is magical it creates an illusion over his face so he can hide from people