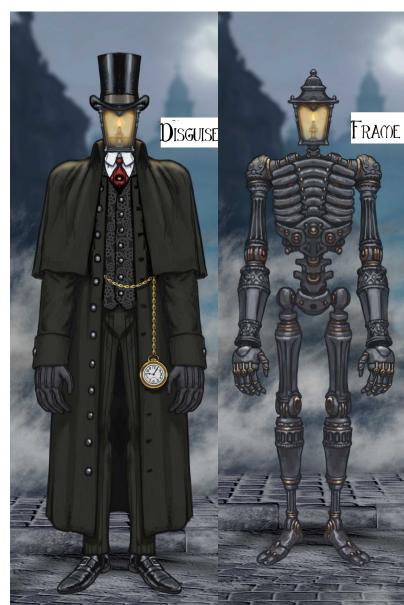

## WATCHTOWER

## Little Wade's partner. Bodyguard.

- Mysterious, mechanical man
- Little Wade's best friend and partner
- STRENGTHS
  - Incredibly strong
  - Fearless and a great fighter
  - Very difficult to defeat or destroy
- WEAKNESSES
  - Has to stay hidden
  - Slow and awkward
  - Can't Speak

Watchtower's Hat is magical it creates an illusion over his face so he can hide from people